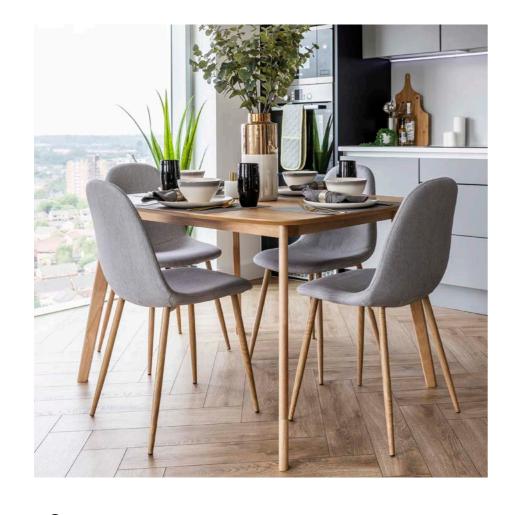

# **FARROW COLLECTION**

ONE BEDROOM TWO BEDROOM

Inventory

Armchair

Coffee table

4 Dining chairs

2 Bedside tables

Orthopaedic Mattress

Double Bed

Drawer unit

Price £3,500

Wardrobe

Media unit
Dining table

2 or 3 seater sofa

# Inventory

3 seater sofa

Armchair

Coffee table

Media unit

Dining table

4 Dining chairs

2 Double Bed

2 Orthopaedic Mattress

4 Bedside tables

2 Drawer unit

2 Wardrobe

Price £4,100