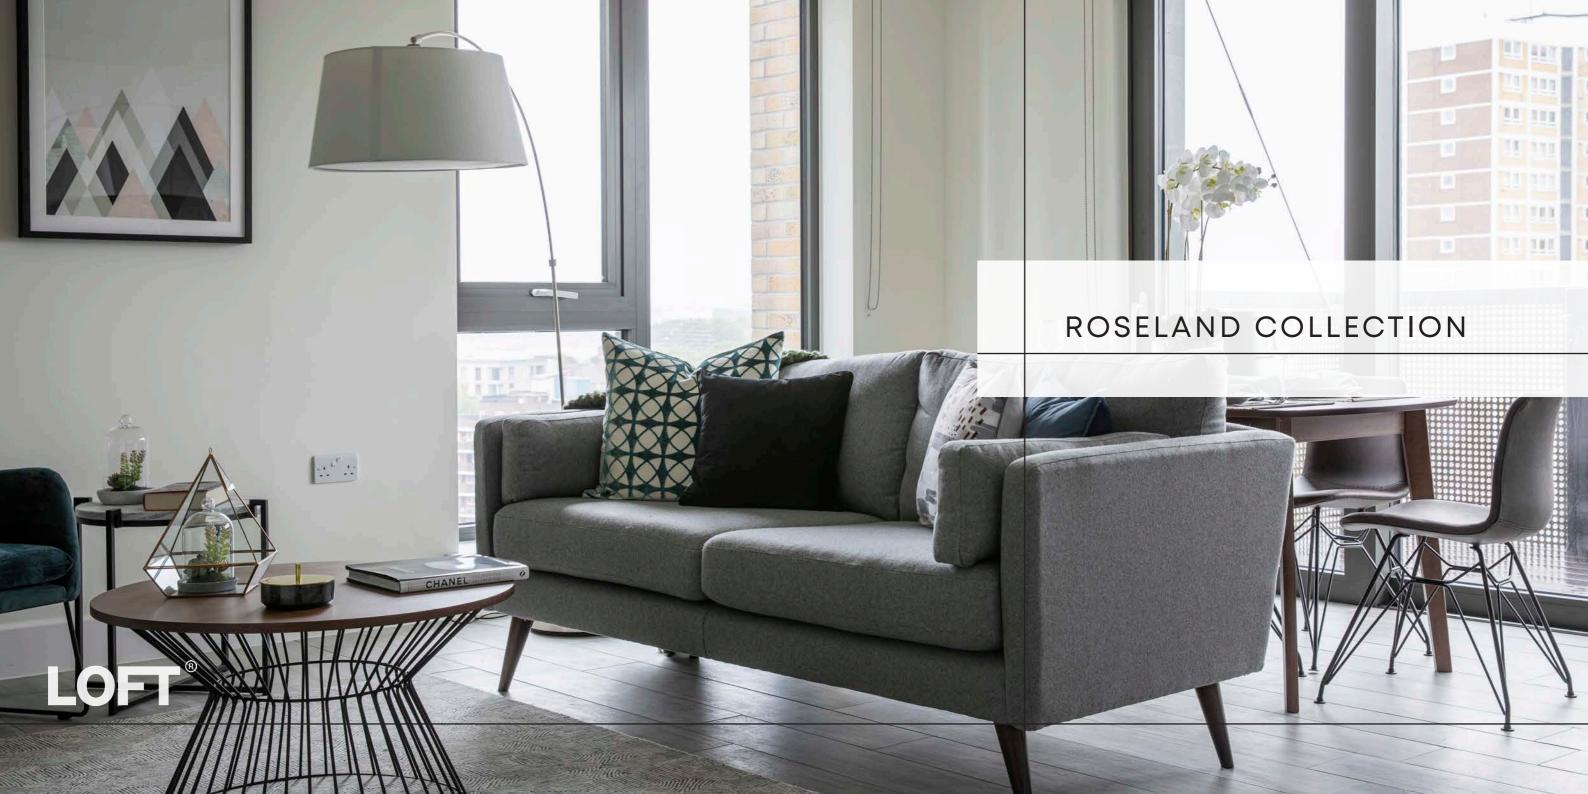

# **ROSELAND COLLECTION**

ONE BEDROOM TWO BEDROOM THREE BEDROOM

### Inventory

2 or 3 seater sofa

Armchair

Coffee table

Media unit

Dining table

4 Dining chairs

Double Bed

Orthopaedic Mattress

2 Bedside tables

Drawer unit

Wardrobe

Price £3,500