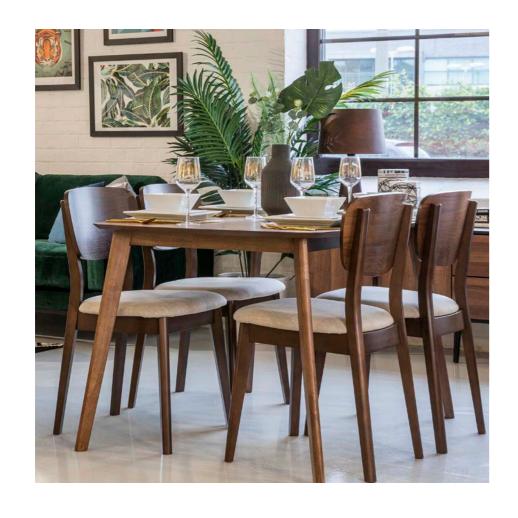

# PORTOBELLO COLLECTION

### ONE BEDROOM TWO BEDROOM

2 or 3 seater sofa

Armchair

Inventory

Coffee table

Media unit

Dining table

4 Dining chairs