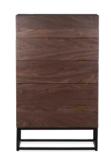

MATCHING ITEMS AVAILABLE

Monaco Wardrobe - 2 Door

Bardolino Oak Sides, Kashmir Fronts £300

MATCHING ITEMS AVAILABLE

Monaco Wardrobe - 1 Door

Walnut Sides, Walnut Fronts £195

MATCHING ITEMS AVAILABLE

Monaco Wardrobe - 2 Door

Bardolino Oak Sides, White Matt Fronts £300

MATCHING ITEMS AVAILABLE

Monaco Wardrobe - 1 Door

Bardolino Oak Sides, Kashmir **Fronts** £195

MATCHING ITEMS AVAILABLE

Dene Wardrobe - 2 Door

Light Oak, 2 Doors £230