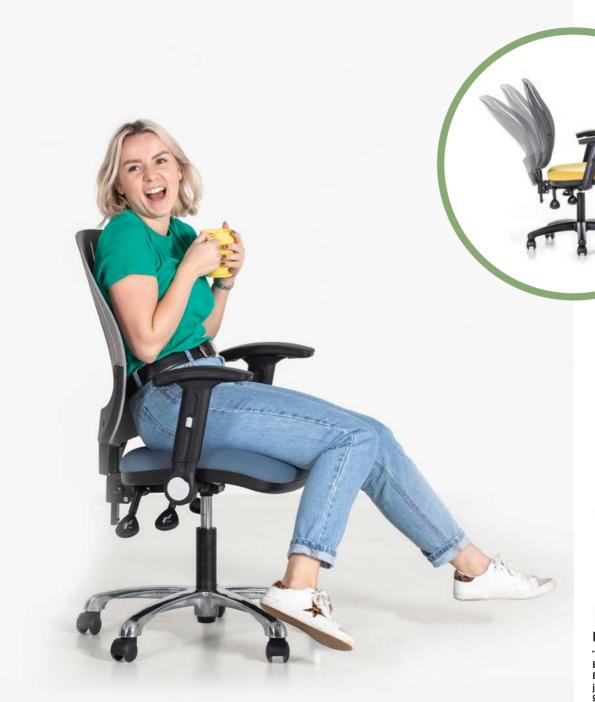

# CHAIR FORTHE FUTUR

Innovative design is complimented by ergonomic efficiency, offering fully adjustable motion in the upholstered back support, arm rests and seat height, a student can create their own personal working environment suited to their working style. Optimisation of an ergonomically sound working station promotes healthy wellbeing.

CRIB 5

#### **Futur Student Chair**

Ally Base/ Black Flexi Back/Yellow Upholstered Seat, Adjustable Armrest.

## **Futur Student Chair**

Black Nylon Base/Green Flexi Back/GreyUpholstered Seat, Adjustable Arm. £140

CRIB 5

#### **Futur Student Chair**

Ally Base/Grey Flexi Back/Blue Upholstered Seat, Adjustable Armrest. £160