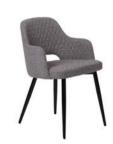

**Darwin Armchair** 

Faux Leather £100

CRIB 3

Lancashire Armchair

Grey Fabric £200 CRIB 3

Roma Armchair

Brown Bonded Leather £125

CRIB 3

**Sydney Occasional Chair** 

Velluto Grey £295

Light Grey Fabric £275.00

CRIB 3

**Toledo Armchair** 

Steel Grey Fabric £215

White Shell £110.00

Grey Shell £160.00

# Durban Armchair

Dark Grey Fabric £125

Navy Fabric £230