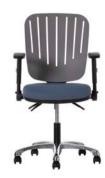

#### **Futur Student Chair**

Ally Base/Grey Flexi Back/Blue Upholstered Seat, Adjustable Armrest. £160