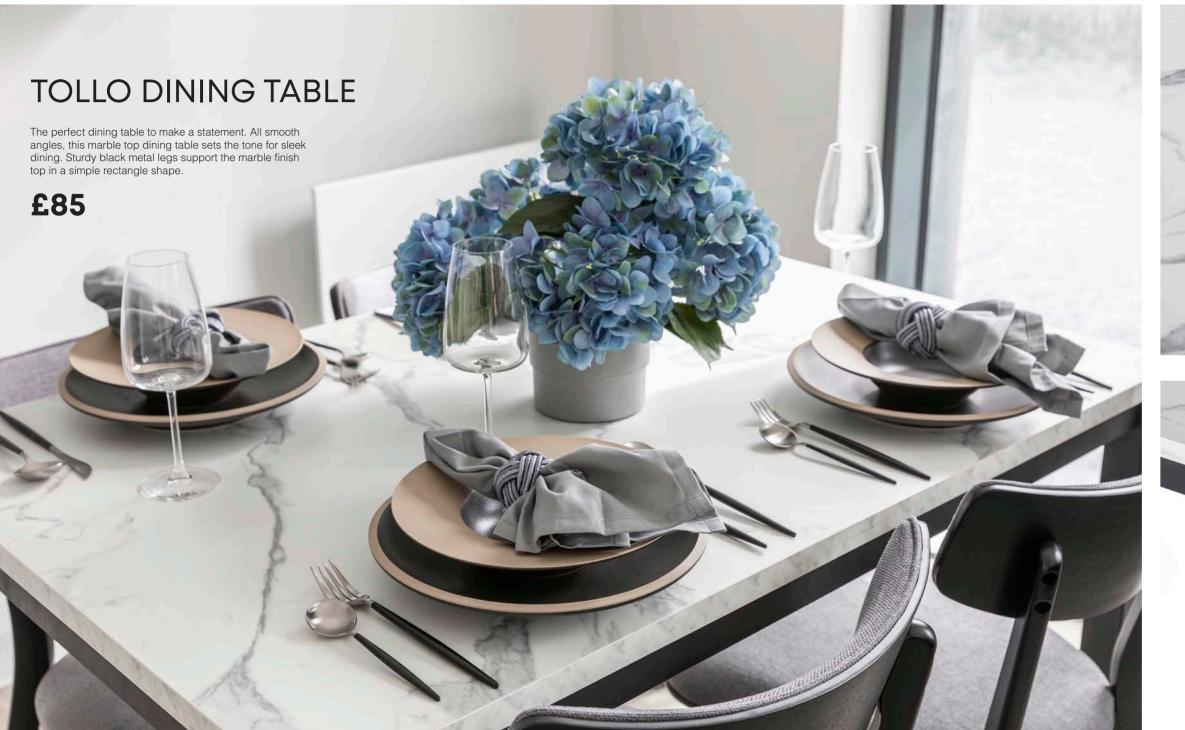

3S

Dark Grey £495.00 Tiger Sofa - 3S

Grey Fabric £400.00 Ralene Sofa - 2 Seat

Dark Grey Fabric £350

Tiger Modular Corner Sofa

Grey Faux Leather Includes 2 ends, 2 centers & 1 corner \$960









Hera Sofa - 2 Seat

Grey Faux Leather £390

Isabella Sofa - 2 Seat

Brown Faux Leather £225

Delta Sofa - 3 Seat

Light Grey Fabric £450 CRIB 5

Rogan Sofa - 3 Seat

Grey Faux Leather















**Darwin Armchair** 

Faux Leather £100

CRIB 3

Lancashire Armchair

Grey Fabric £200 CRIB 3

Roma Armchair

Brown Bonded Leather £125

CRIB 3

**Sydney Occasional Chair** 

Velluto Grey £295



Light Grey Fabric £275.00











CRIB 3

**Toledo Armchair** 

Steel Grey Fabric £215



White Shell £110.00



Grey Shell £160.00

# Durban Armchair

Dark Grey Fabric £125



Navy Fabric £230











# DINING CHAIRS





**Orchid Dining Chair** 

Grey Fabric £125.00



Lilly Chair

White Shell £45.00



**Lilly Chair** 

Blue £150.00



**Ruby Dining Chair** 

Mid Grey Walnut Legs £60



**Zola Dining Chair** 

Black Grain, Dark Grey



**Perth Dining Chair** 

Mid Grey Fabric £65



**Dandy Dining Chair** 

Dark Grey/ Black Legs



**Hektor Dining Chair** 

Grey Fabric Black Metal Legs



Alba Bar Stool

Black £55



**Orta Dining Chair** 

White Shell £55



Carlita Chair -Dark Grey

Dark Grey Oak Frame



Tilly Chair

Mid Grey Fabric Matt Black Powder Coated Legs



**Roane Bar Stool** 

Black, Metal Frame £50



**Penton Bar Stool** 

Black £75



Lyria Bar Stool

Black £75



15





ROSE CHAIR FROM £50

See our full range online at www.loft-interio.co.uk













LYRIA