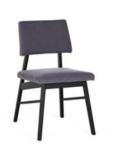

# DINING CHAIRS

**Orchid Dining Chair** 

Grey Fabric £125.00

Lilly Chair

White Shell £45.00

**Lilly Chair** 

Blue £150.00

**Ruby Dining Chair** 

Mid Grey Walnut Legs £60

**Zola Dining Chair** 

Black Grain, Dark Grey

**Perth Dining Chair** 

Mid Grey Fabric £65

**Dandy Dining Chair** 

Dark Grey/ Black Legs

**Hektor Dining Chair** 

Grey Fabric Black Metal Legs

Alba Bar Stool

Black £55

**Orta Dining Chair** 

White Shell £55

Carlita Chair -Dark Grey

Dark Grey Oak Frame

Tilly Chair