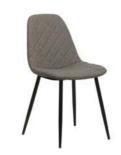

# DINING CHAIRS

**Orchid Dining Chair** 

Grey Fabric £125.00

Lilly Chair

White Shell £45.00

**Lilly Chair** 

Blue £150.00

**Ruby Dining Chair** 

Mid Grey Walnut Legs £60

**Zola Dining Chair** 

Black Grain, Dark Grey

**Perth Dining Chair** 

Mid Grey Fabric £65

**Dandy Dining Chair** 

Dark Grey/ Black Legs

**Hektor Dining Chair** 

Grey Fabric Black Metal Legs

Alba Bar Stool

Black £55

**Orta Dining Chair** 

White Shell £55

Carlita Chair -Dark Grey

Dark Grey Oak Frame

Tilly Chair