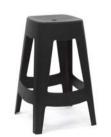

Grey Fabric Black Metal Legs

Alba Bar Stool

Black £55

**Orta Dining Chair** 

White Shell £55

Carlita Chair -Dark Grey

Dark Grey Oak Frame

Tilly Chair

Mid Grey Fabric Matt Black Powder Coated Legs

**Roane Bar Stool** 

Black, Metal Frame £50

**Penton Bar Stool** 

Black £75

Lyria Bar Stool

Black £75

15