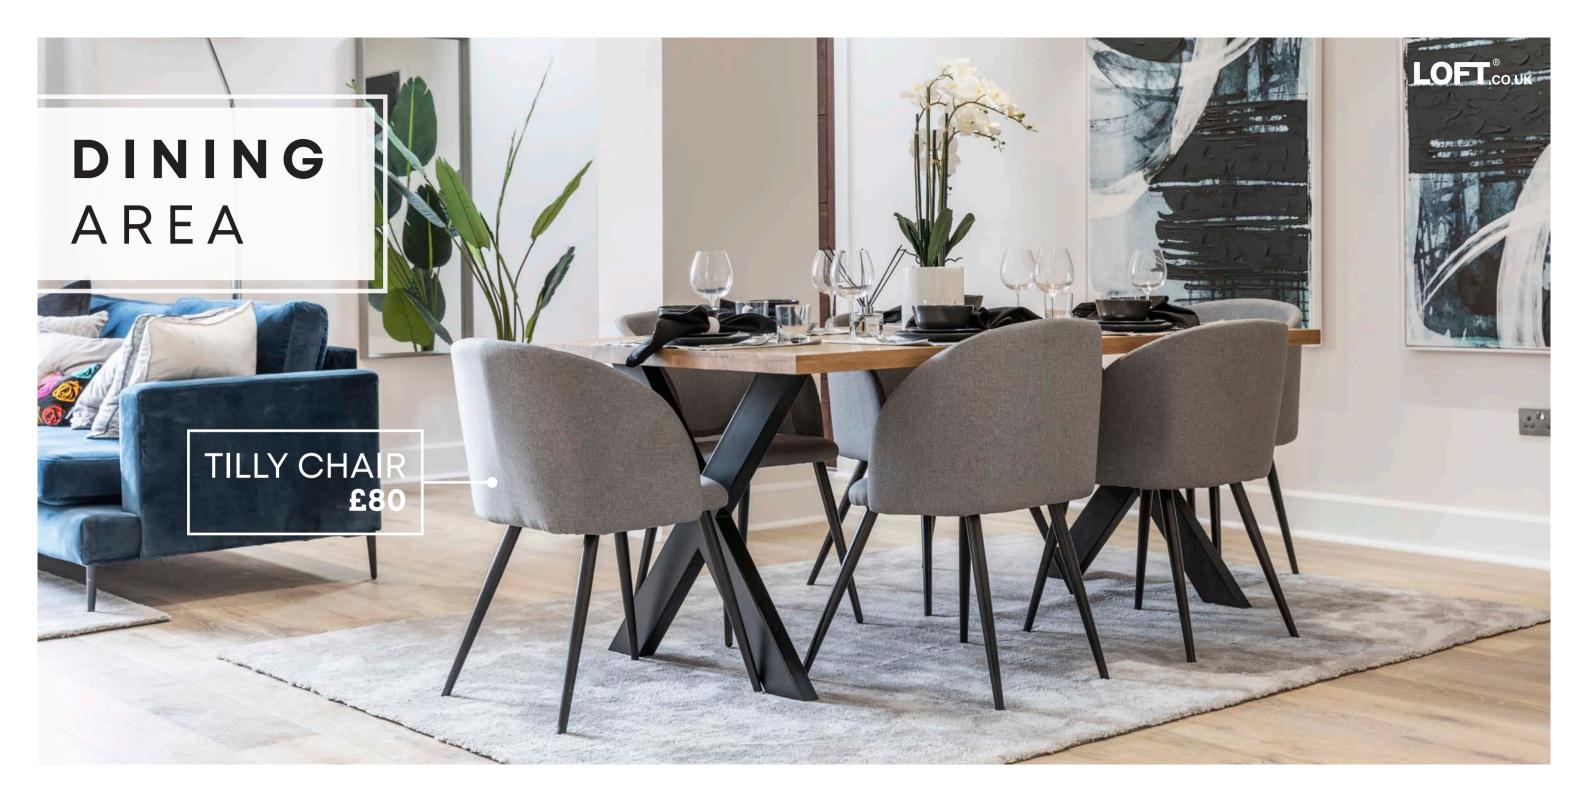

Grey Fabric Black Metal Legs

Alba Bar Stool

Black £55

**Orta Dining Chair** 

White Shell £55

Carlita Chair -Dark Grey

Dark Grey Oak Frame

Tilly Chair