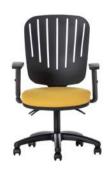

#### **Futur Student Chair**

Ally Base/ Black Flexi Back/Yellow Upholstered Seat, Adjustable Armrest.