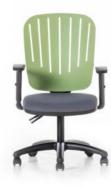

## **Futur Student Chair**

Black Nylon Base/Green Flexi Back/GreyUpholstered Seat, Adjustable Arm. £140

CRIB 5