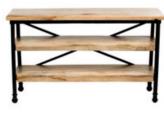

, Dark Grey



**Perth Dining Chair** 

Mid Grey Fabric £65



**Dandy Dining Chair** 

Dark Grey/ Black Legs



**Hektor Dining Chair** 

Grey Fabric Black Metal Legs



Alba Bar Stool

Black £55



**Orta Dining Chair** 

White Shell £55



Carlita Chair -Dark Grey

Dark Grey Oak Frame



Tilly Chair

Mid Grey Fabric Matt Black Powder Coated Legs



**Roane Bar Stool** 

Black, Metal Frame £50



**Penton Bar Stool** 

Black £75



Lyria Bar Stool

Black £75



15





ROSE CHAIR FROM £50

See our full range online at www.loft-interio.co.uk













LYRIA CHAIR

FROM £50

See our full range online at www.loft-interio.co.uk



















£250



**Augustus Seating Bench** 

£175



**Solitude Coffee Table** 

4 Drawers £125



Brent Industrial Bookcase 5 Tier - No Castors

£450



Brent Industrial Shelving Unit - No Castors

£250





# DINING SETS



SAVE £60

Perth & Alanna Dining Set

£255



SAVE £30

Keeler & Alanna Dining Set

£165



SAVE £45

Carlita & Wellington Dining Set

£305



SAVE £85

Perth Dining Set - Walnut

£330



SAVE £55

Dandy & Perth Dining Set

£265



SAVE £65

**Hektor & Silvio Dining Set** 

£240



SAVE £45

Perth & Sophia Dining Set - Rectangle

£270



SAVE £60

Perth & Penton Dining Set

£315



# BEDROOM FURNITURE











#### **Durant Bed Frame**

Silver & Black 3ft - £135.00 4ft - £150.00 4ft6 - £170.00 CONTRACT QUALITY 2 YEAR GUARANTEE

#### Palo Bed Frame

Black 3ft - £140.00 4ft - £155.00 4ft6 - £180.00 CONTRACT QUALITY 2 YEAR GUARANTEE

#### **Ethon Bed Frame**

Silver & Black 3ft - £135.00 4ft - £160.00 4ft6 - £180.00 CO