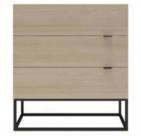

28

**Royale Chest - 3 Drawer** 

**Graphite Sides / Graphite Fronts** 

Caren Chest - 4 Drawer -Bespoke

White Matt Sides, Grey Gloss Fronts, Metal Bar Handles £80

Arcadia 2 Drawer **Bedside** 

White, Ash £55

Caren Bespoke Wardrobe - 2 Door

White Matt Sides, Grey Gloss Fronts, Metal Bar Handles £140

MATCHING ITEMS AVAILABLE

**Genoa Narrow Chest** - 5 Drawer

White, Gloss £150

MATCHING ITEMS AVAILABLE

Monaco Chest -3 Drawer

Walnut Sides, Walnut Fronts £225