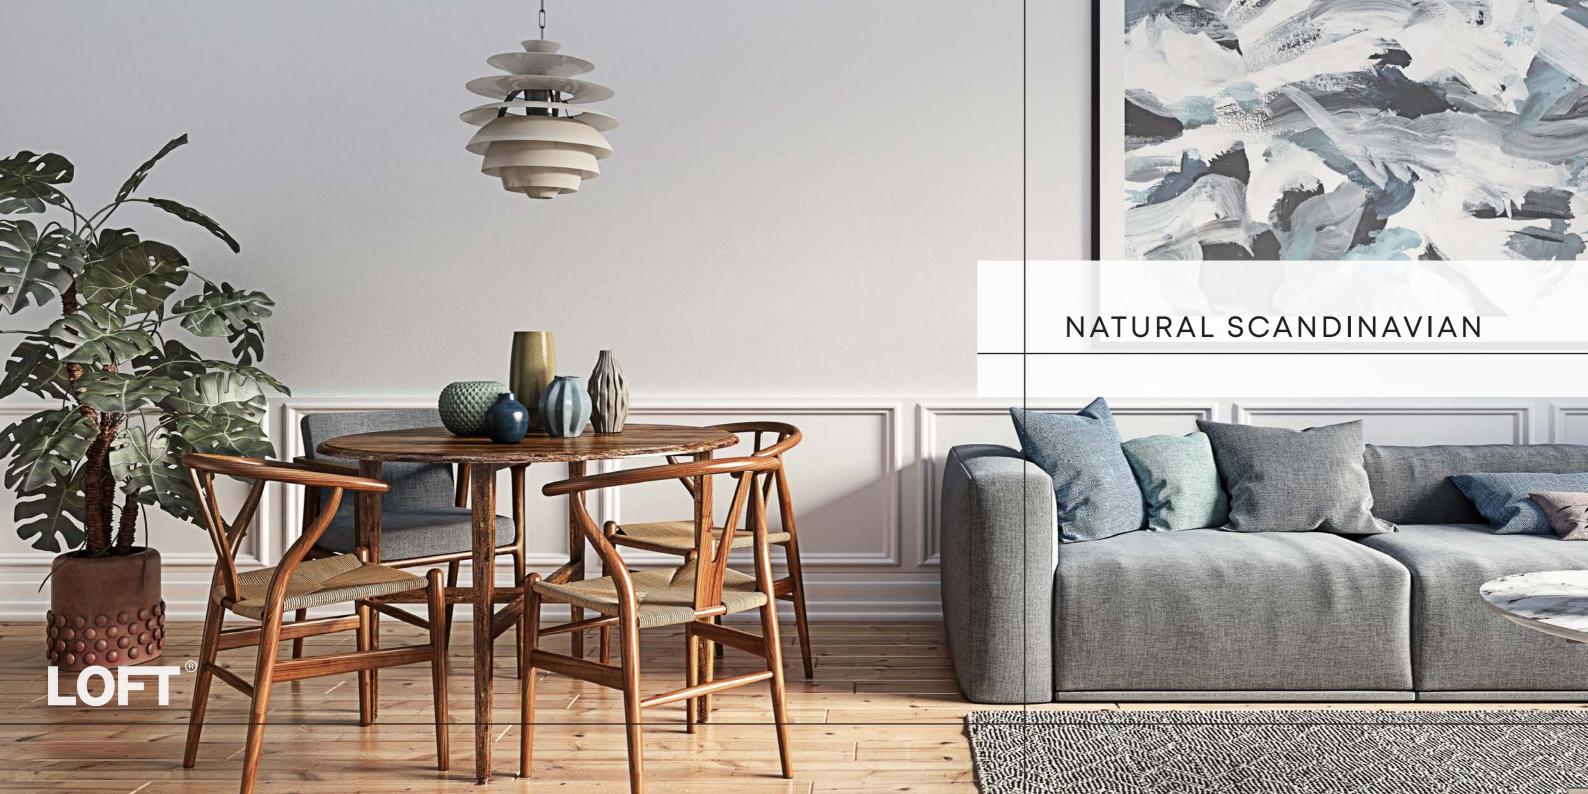

### THE NATURAL SCANDINAVIAN COLLECTION

| ONE BEDROOM                                              | (RRP)  | TWO BEDROOM                                       | (RRP)  | THREE BEDROOM                                             | (RRP)  |
|----------------------------------------------------------|--------|---------------------------------------------------|--------|-----------------------------------------------------------|--------|
| 1x 2 Seater Sofa                                         | £763   | 1x 3.5 Seater Sofa                                | £925   | 1x 3.5 Seater Sofa                                        | £925   |
| 1x Armchair                                              | £468   | 1x Armchair                                       | £468   | 2x Armchairs                                              | £935   |
| 1x Coffee Table                                          | £300   | 1x Coffee Table                                   | £300   | 1x Coffee Table                                           | £300   |
| 1x Media Unit                                            | £765   | 1x Media Unit                                     | £765   | 1x Media Unit                                             | £765   |
| 1x Dining Table                                          | £363   | 1x Dining Table                                   | £750   | 1x Dining Table                                           | £750   |
| 4x Dining Chairs                                         | £1,400 | 6x Dining Chairs                                  | £2,100 | 6x Dining Chairs                                          | £2,100 |
| 1x Double Bed                                            | £1,100 | 2x Double Beds                                    | £2,200 | 3x Double Beds                                            | £3,300 |
| 1x Orthopaedic Mattress                                  | £375   | 2x Orthopaedic Mattresses                         | £750   | 3x Orthopaedic Mattresses                                 | £1,125 |
| 2x Bedside Tables                                        | £450   | 4x Bedside Tables                                 | £900   | 6x Bedside Tables                                         | £1,350 |
| 1x Chest of Drawers or<br>Wardrobe                       | £1,063 | 2x Chest of Drawers or<br>Wardrobe                | £2,125 | 2x Chest of Drawers or<br>Wardrobe                        | £3,188 |
| Pack Price <b>£5,900</b> ( <i>Saving <b>£1,200</b></i> ) |        | Pack Price <b>£8,500</b> ( <i>Saving £1,600</i> ) |        | Pack Price <b>£10,800</b> ( <i>Saving <b>£2,200</b></i> ) |        |