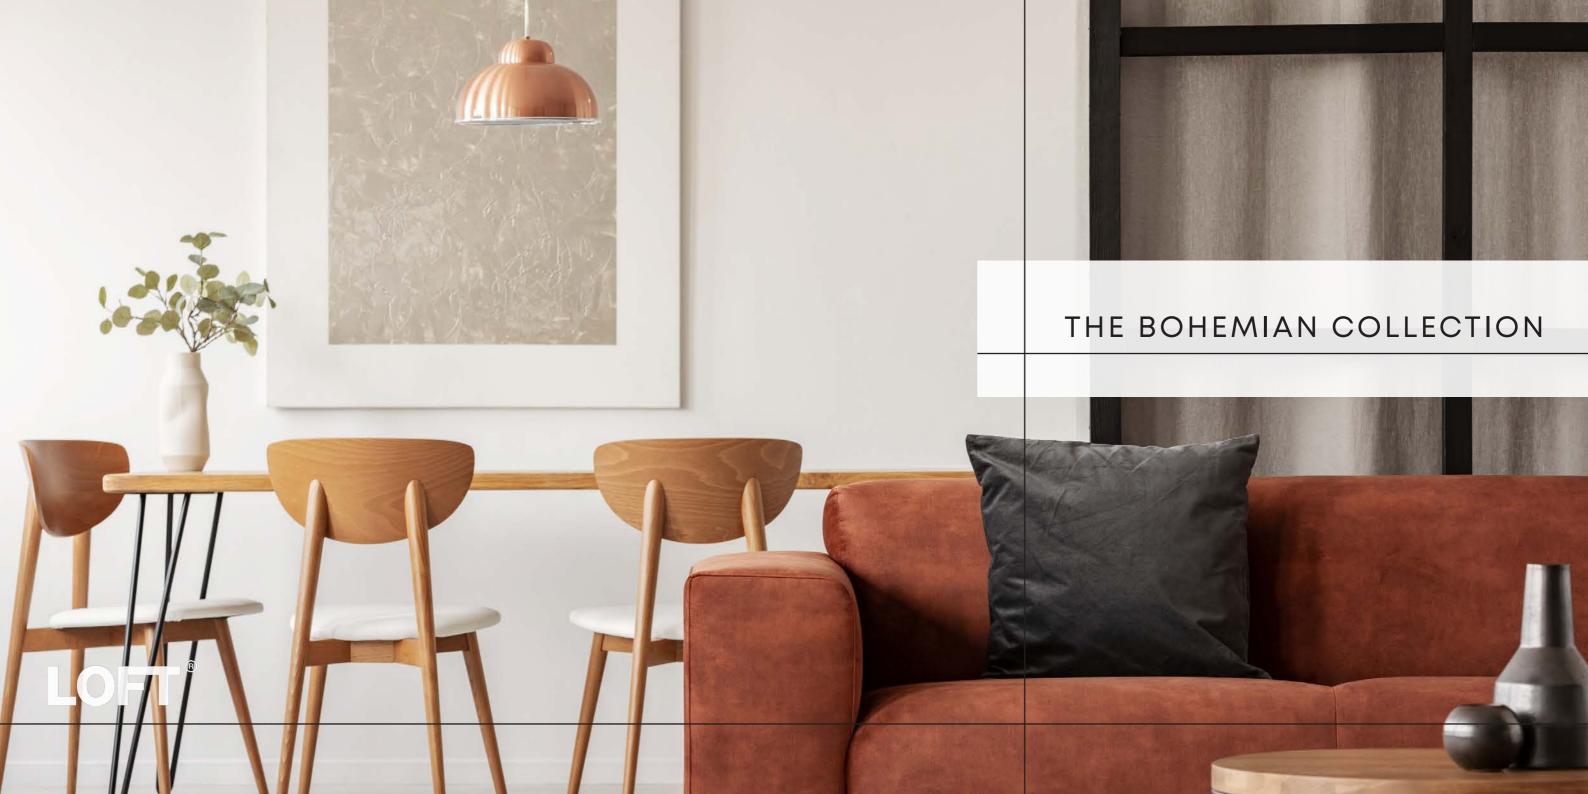

### THE BOHEMIAN COLLECTION

| ONE BEDROOM                                       | (RRP)  | TWO BEDROOM                                      | (RRP)  | THREE BEDROOM                                             | (RRP)  |
|---------------------------------------------------|--------|--------------------------------------------------|--------|-----------------------------------------------------------|--------|
| 1x 2 Seater Sofa                                  | £775   | 1x 3 Seater Sofa                                 | £950   | 1x 3 Seater Sofa                                          | £950   |
| 1x Armchair                                       | £600   | 1x Armchair                                      | £600   | 2x Armchairs                                              | £1,200 |
| 1x Coffee Table                                   | £333   | 1x Coffee Table                                  | £333   | 1x Coffee Table                                           | £333   |
| 1x Media Unit                                     | £600   | 1x Media Unit                                    | £600   | 1x Media Unit                                             | £600   |
| 1x Dining Table                                   | £713   | 1x Dining Table                                  | £765   | 1x Dining Table                                           | £765   |
| 4x Dining Chairs                                  | £1,200 | 6x Dining Chairs                                 | £1,800 | 6x Dining Chairs                                          | £1,800 |
| 1x Double Bed                                     | £500   | 2x Double Beds                                   | £1,000 | 3x Double Beds                                            | £1,500 |
| 1x Headboard                                      | £398   | 2x Headboards                                    | £795   | 3x Headboards                                             | £1,193 |
| 1x Orthopaedic Mattress                           | £375   | 2x Orthopaedic Mattresses                        | £750   | 3x Orthopaedic Mattresses                                 | £1,125 |
| 2x Bedside Tables                                 | £670   | 4x Bedside Tables                                | £1,340 | 6x Bedside Tables                                         | £2,010 |
| 1x Chest of Drawers or Wardrobe                   | £1,080 | 2x Chest of Drawers or<br>Wardrobe               | £2,160 | 3x Chest of Drawers or<br>Wardrobe                        | £3,240 |
| Pack Price <b>£6,100</b> ( <i>Saving £1,200</i> ) |        | Pack Price <b>£9,400</b> (Saving <b>£1,900</b> ) |        | Pack Price <b>£12,500</b> ( <i>Saving <b>£2,500</b></i> ) |        |