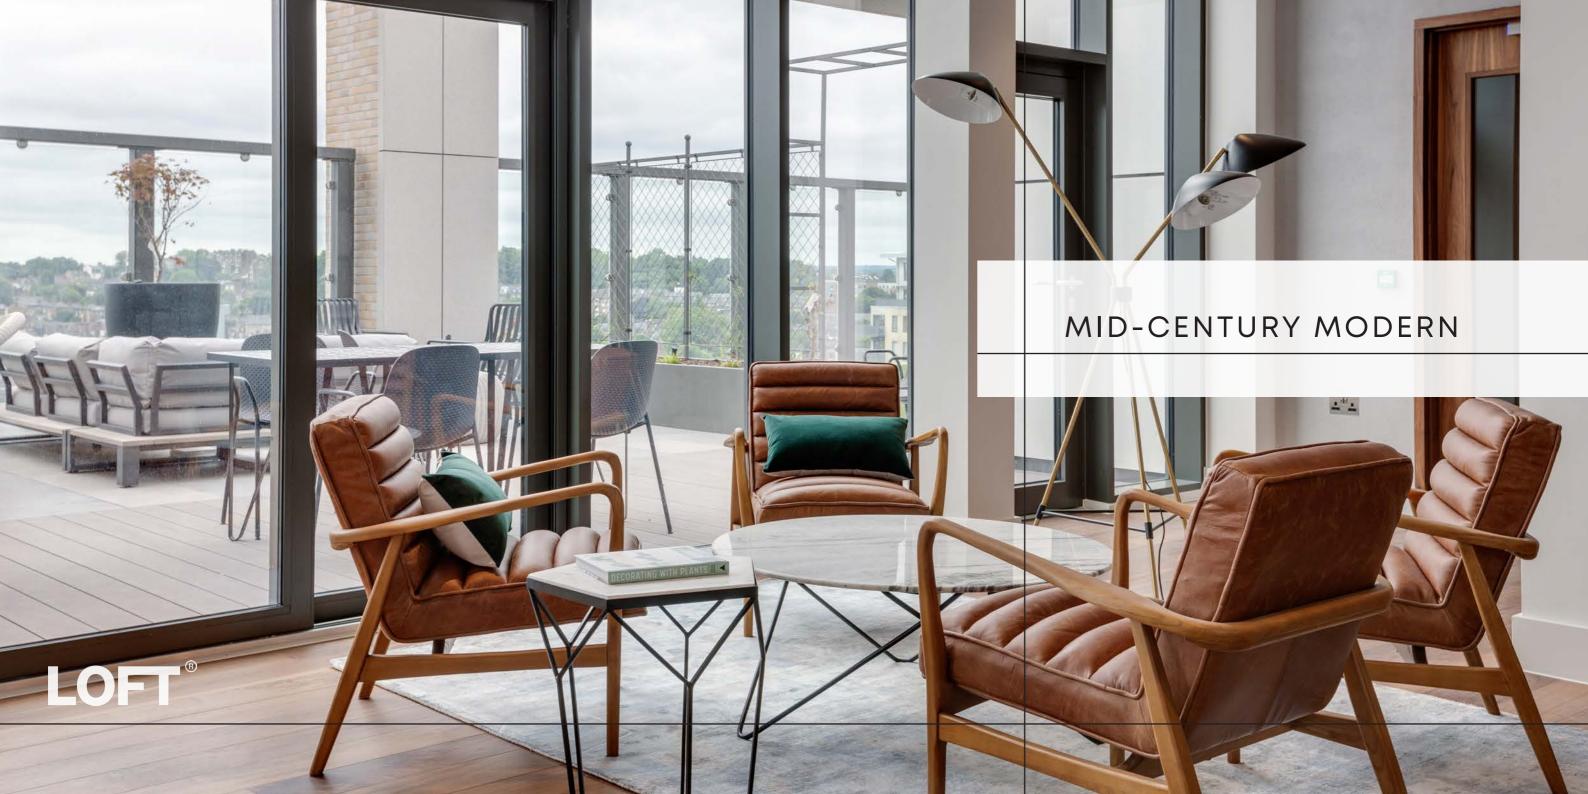

# THE MID CENTURY COLLECTION

| ONE BEDROOM                                            | (RRP) | TWO BEDROOM                                       | (RRP)  | THREE BEDROOM                                     | (RRP)  |
|--------------------------------------------------------|-------|---------------------------------------------------|--------|---------------------------------------------------|--------|
| 1x 2 Seater Sofa                                       | £890  | 1x 3.5 Seater Sofa                                | £1,000 | 1x 3.5 Seater Sofa                                | £1,000 |
| 1x Armchair                                            | £405  | 1x Armchair                                       | £405   | 2x Armchairs                                      | £810   |
| 1x Coffee Table                                        | £188  | 1x Coffee Table                                   | £188   | 1x Coffee Table                                   | £188   |
| 1x Media Unit                                          | £650  | 1x Media Unit                                     | £650   | 1x Media Unit                                     | £650   |
| 1x Dining Table                                        | £533  | 1x Dining Table                                   | £533   | 1x Dining Table                                   | £533   |
| 4x Dining Chairs                                       | £720  | 6x Dining Chairs                                  | £1,080 | 6x Dining Chairs                                  | £1,080 |
| 1x Double Bed                                          | £500  | 2x Double Beds                                    | £1,000 | 3x Double Beds                                    | £1,500 |
| 1x Orthopaedic Mattress                                | £375  | 2x Orthopaedic Mattresses                         | £750   | 3x Orthopaedic Mattresses                         | £1,125 |
| 2x Bedside Tables                                      | £495  | 4x Bedside Tables                                 | £990   | 6x Bedside Tables                                 | £1,485 |
| 1x Chest of Drawers or<br>Wardrobe                     | £600  | 2x Chest of Drawers or<br>Wardrobe                | £1,200 | 3x Chest of Drawers or<br>Wardrobe                | £1,800 |
| Pack Price <b>£4,500</b> ( <i>Saving <b>£900</b></i> ) |       | Pack Price <b>£6,500</b> ( <i>Saving £1,300</i> ) |        | Pack Price <b>£8,600</b> ( <i>Saving £1,600</i> ) |        |