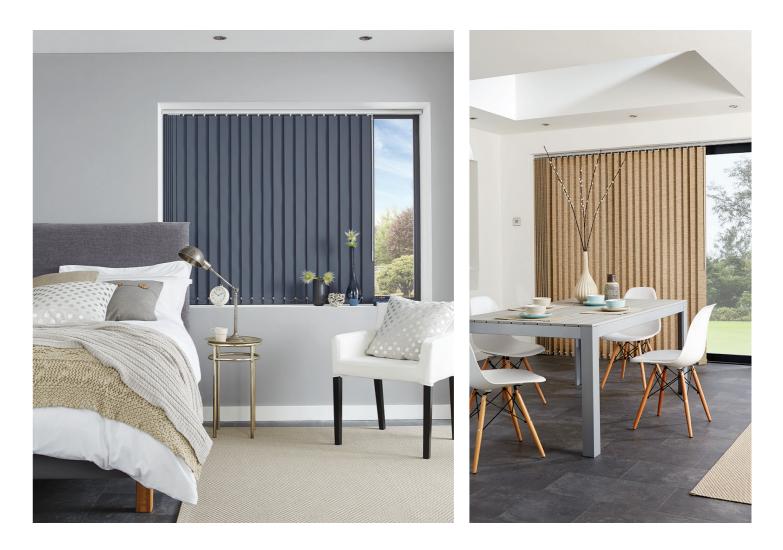

### Vertical Blinds

Vertical blinds are designed to offer complete shading and privacy flexibility. Choose from a stunning range of fabrics designed to suit every room, colour scheme and shading requirement in your home, whether it be a light filtering, dimout or blackout fabric.

Our made to measure vertical blinds can be drawn neatly to the side allowing unlimited views, or the louvres can be

Core Range Features and Benefits: ● Coronasafe<sup>™</sup> ● Ultrafresh<sup>™</sup> ● Pollergen<sup>™</sup> ● Fire Retardant

rotated to allow just the right amount of light into the room to maintain an element of privacy. This highly practical window shade can be made up to 5m wide, so they make an ideal choice for large windows, patios or bi-fold doors. All our vertical blinds are designed to be child safe and have a wand operation for convenience and safety.