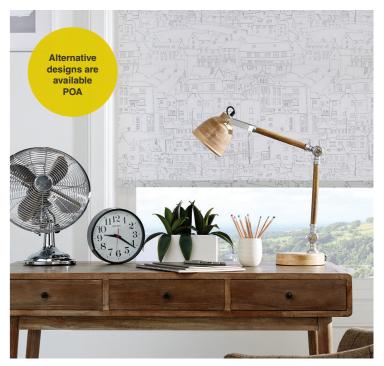

### **Roller Blinds**

#### Core Colour Range

Our UK designed and manufactured roller blinds are stylish, reliable and easy to operate. The smooth operating system ensures the blind can be rolled up or down easily to achieve the required level of shading for you.

Our roller blind collection is an exciting mix of fabrics specially selected to complement and coordinate with any room in the home. Whether it's one of our modern designs for your living room, blackout fabric for the bedroom or a moisture resistant print for the bathroom or kitchen, all

our blinds are individually manufactured to your unique specification.

We can even make your blind using energy saving fabrics. Choosing these fabrics with enhanced insulating properties will reduce heat build-up in summer and heat loss in winter, reducing heating and cooling costs in your home.

Other colours or fabrics are available on request. POA