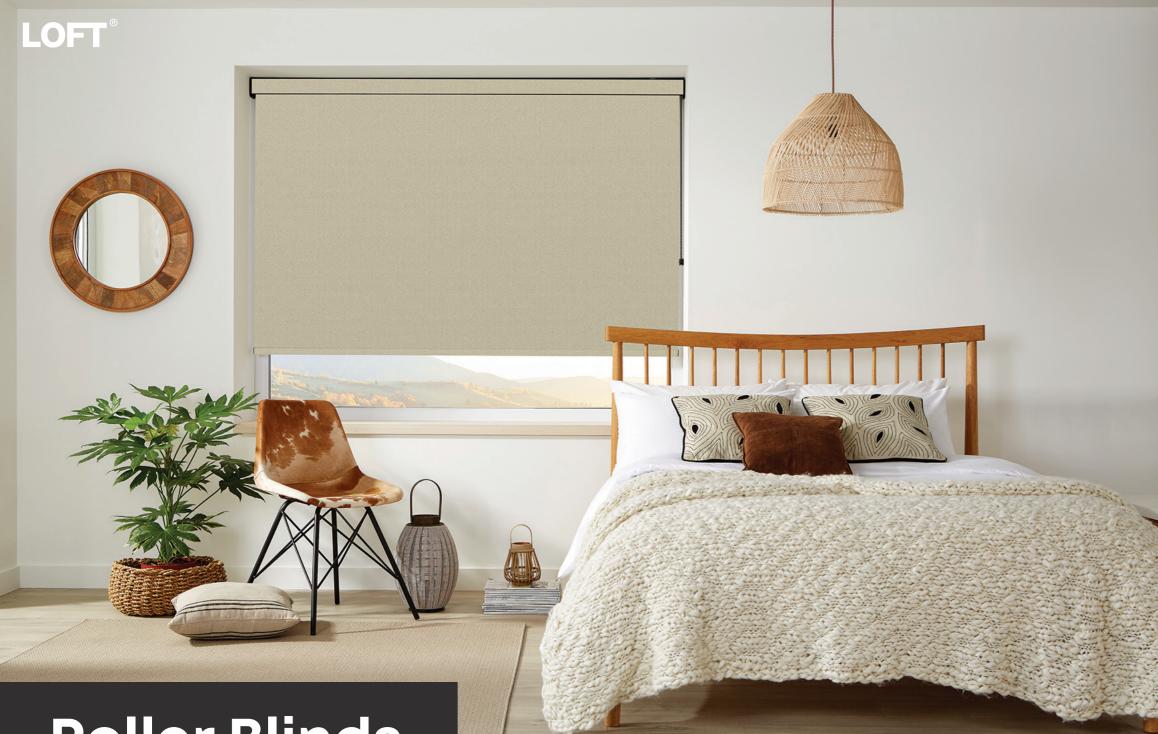

### **Roller Blinds**

#### Core Colour Range

Our UK designed and manufactured roller blinds are stylish, reliable and easy to operate. The smooth operating system ensures the blind can be rolled up or down easily to achieve the required level of shading for you.

Our roller blind collection is an exciting mix of fabrics specially selected to complement and coordinate with any room in the home. Whether it's one of our modern designs for your living room, blackout fabric for the bedroom or a moisture resistant print for the bathroom or kitchen, all

our blinds are individually manufactured to your unique specification.

We can even make your blind using energy saving fabrics. Choosing these fabrics with enhanced insulating properties will reduce heat build-up in summer and heat loss in winter, reducing heating and cooling costs in your home.