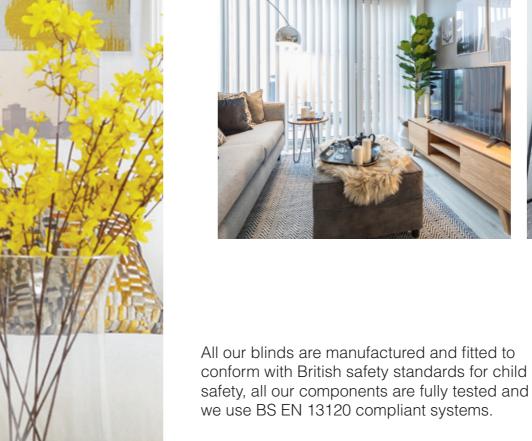

### Vertical Blinds

Vertical blinds are designed to offer complete shading and privacy flexibility. Choose from a stunning range of fabrics designed to suit every room, colour scheme and shading requirement in your home, whether it be a light filtering, dimout or blackout fabric.

rotated to allow just the right amount of light into the room to maintain an element of privacy. This highly practical window shade can be made up to 5m wide, so they make an ideal choice for large windows, patios or bi-fold doors. All our vertical blinds are designed to be child safe and have a wand operation for convenience and safety.